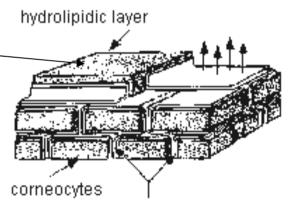

### Saccharide Isomerate

- Plant derived
- Patented skin identical carbohydrate complex
- Highly concentrated aqueous solution

lamellar lipid sheets

### The Moisture Magnet Saccharide Isomerate

- Saccharide Isomerate has skin binding sites.
- These binding sites lead to a unique substantivity and affinity to skin.
- Once bound to the skin, Saccharide Isomerate cannot be washed off easily.
- The removal of Saccharide Isomerate occurs only by the natural process of desquamation.