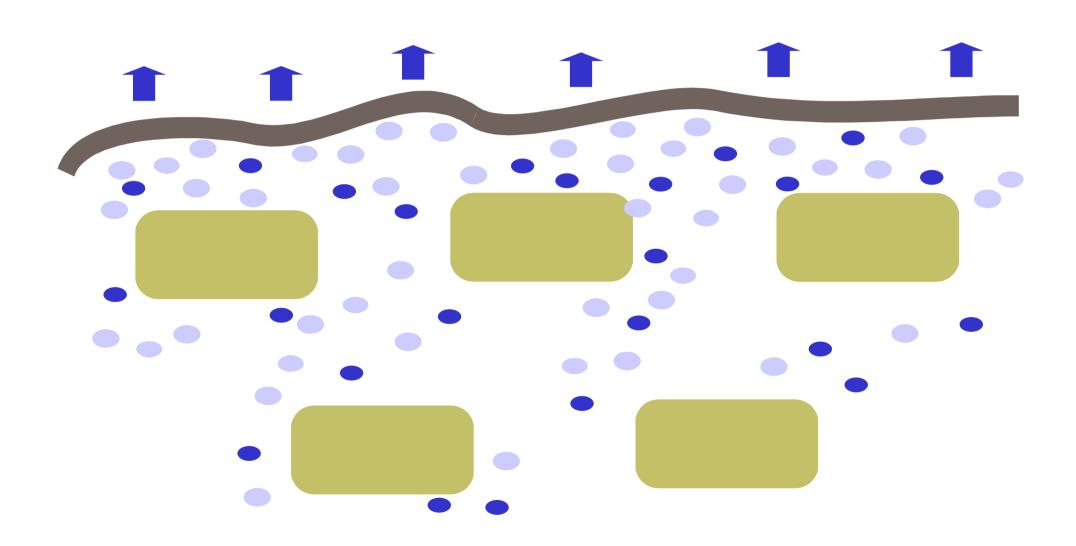

### The Moisture Magnet Saccharide Isomerate

- Saccharide Isomerate has skin binding sites.
- These binding sites lead to a unique substantivity and affinity to skin.
- Once bound to the skin, Saccharide Isomerate cannot be washed off easily.
- The removal of Saccharide Isomerate occurs only by the natural process of desquamation.

### **Without Saccharide Isomerate**

### With Saccharide Isomerate