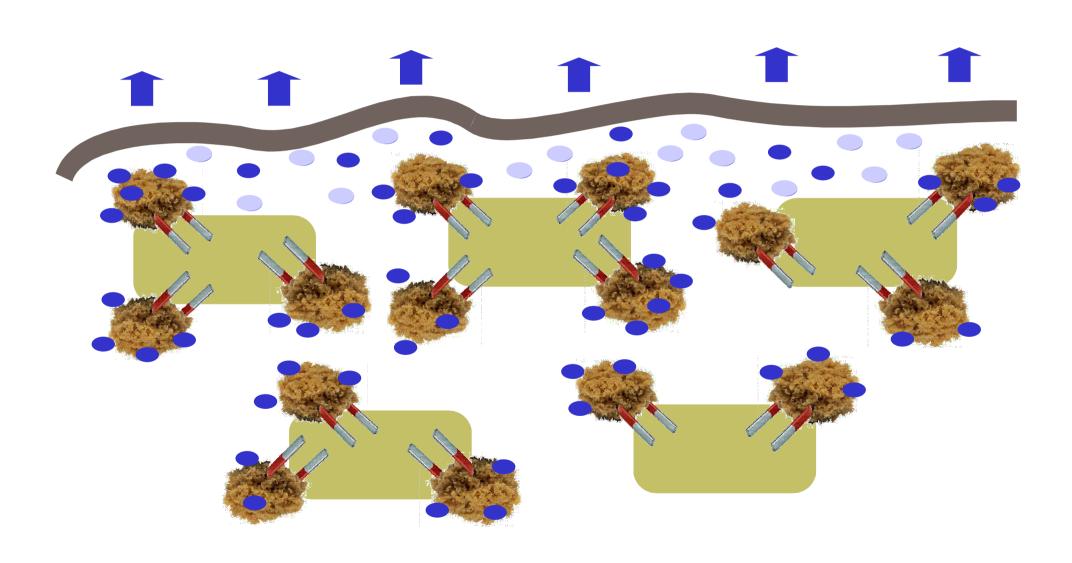

### Saccharide Isomerate

- Plant derived
- Patented skin identical carbohydrate complex
- Highly concentrated aqueous solution

lamellar lipid sheets

### The Moisture Magnet Saccharide Isomerate

- Saccharide Isomerate has skin binding sites.
- These binding sites lead to a unique substantivity and affinity to skin.
- Once bound to the skin, Saccharide Isomerate cannot be washed off easily.
- The removal of Saccharide Isomerate occurs only by the natural process of desquamation.